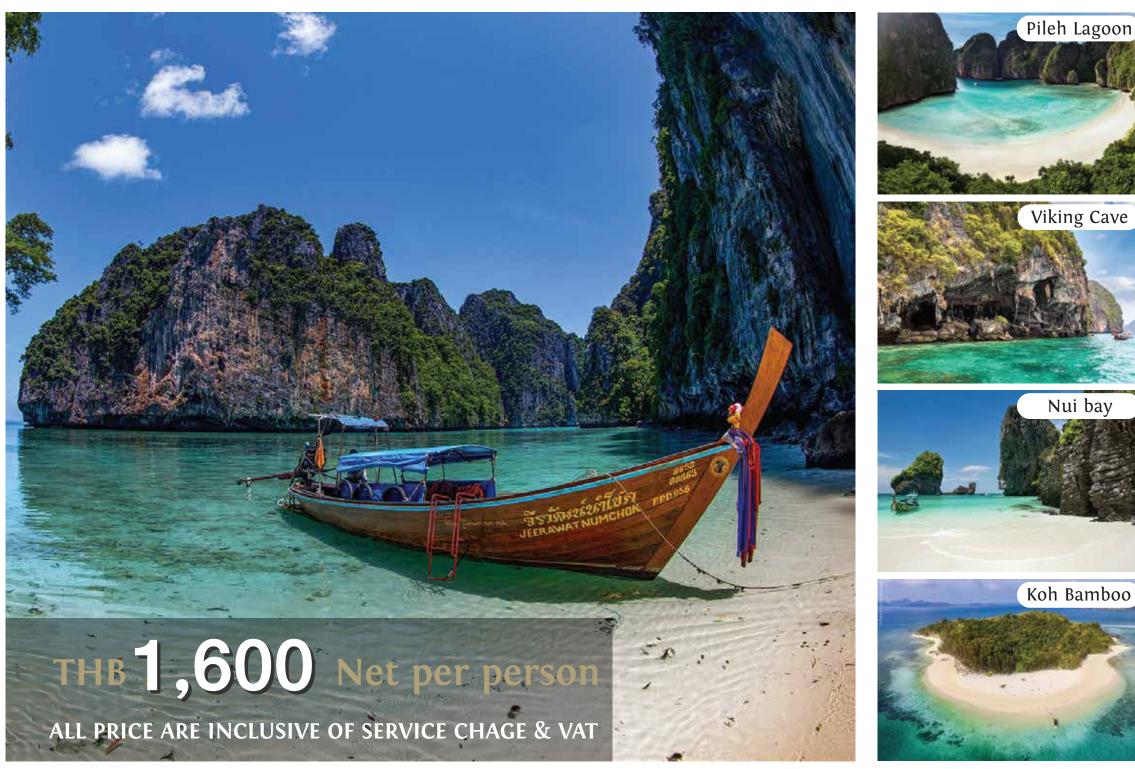

## PHI PHI & BAMBOO ISLAND

Phi Phi Islands, the paradise beach of Andaman, World-famous Island. Go to experience the emerald sea at Pileh Bay. with a large Laloon. picturesque Maya Bay Fine grains of white sand. Snorkel and see the long limestone mountains and relax on the beach.

## **PROGARM**

- 08.00 09.00 Pick up you at resort.
- 09.00 10.00 Departure from Koh Lanta to Phi Phi Lay.
- 10.00 11.30 Arrive to Phi Phi lay, Stop at Maya Bay, Pileh Lagoon, Swimming and snorkeling at Nui Bay or Monkey Bay, sightseeing Viking Cave.
- 11:30 12:00 Departure from Phi Phi to Bamboo Island.
- 12.00 13.20 Enjoy buffet lunch and relax on the beach at Bamboo Island.
- 13.20 14.00 Move to snorkeling at Shark Point.
- 14.00 15.00 Sightseeing and shopping at Phi Phi Don.
- 15:00 16.00 Back to Koh Lanta and transfer to your resort.